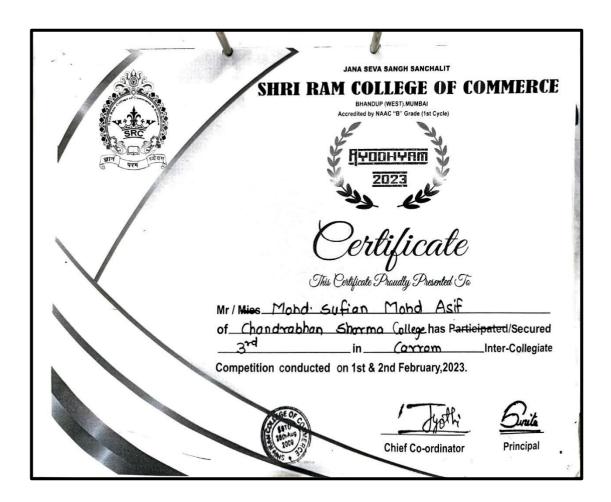

# MOHD SUFIYAN

| 13. | MOHD<br>SUFIYAN  | CARROM | INTERCOLLEGIATE CARROM<br>TOURNAMENT IN S.M.SHETTY<br>COLLEGE                                | 2 <sup>ND</sup> PRIZE |
|-----|------------------|--------|----------------------------------------------------------------------------------------------|-----------------------|
| 14. | VIVEK<br>CHAUHAN | CHESS  | INTERCOLLEGIATE FEST IN<br>NIRMALA MEMORIAL<br>FOUNDATION COLLEGE OF<br>COMMERCE AND SCIENCE | 3 <sup>RD</sup> PRIZE |