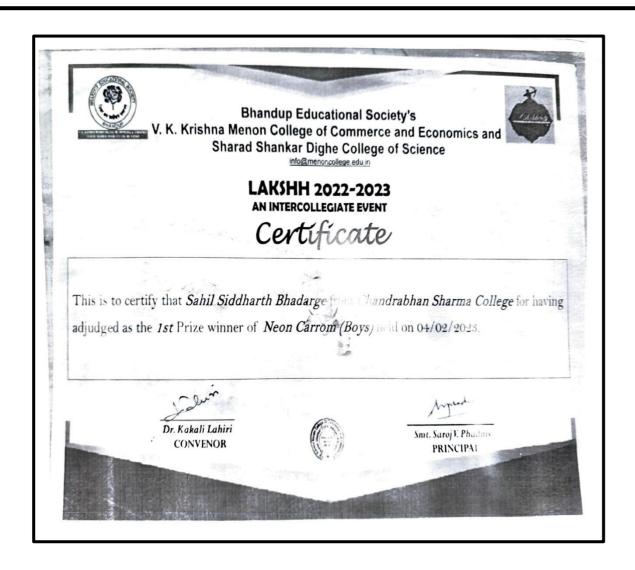

## SAHIL BHADARGE

Sports Activities

| Sr.<br>No. | Name of the<br>Student | Sports/<br>Cultural  | University/State/<br>National/International                             | Name of the<br>Award /<br>Medal |
|------------|------------------------|----------------------|-------------------------------------------------------------------------|---------------------------------|
| 1.         | AARYAN<br>BHOSALE      | SWIMMING             | KHELO INDIA SWIMMING<br>TOURNAMENT                                      | BRONZE<br>MEDAL                 |
| 2.         | AARYAN<br>BHOSALE      | 400 MEDLEY<br>RELAY  | ALL INDIA INTER<br>UNIVERSITY<br>SWIMMING<br>TOURNAMENT                 | BRONZE<br>MEDAL                 |
| 3.         | AARYAN<br>BHOSALE      | 50 MT<br>BACKSTROKE  | INTERCOLLEGIATE<br>SWIMMING TOURNAMENT<br>ZONE II                       | GOLD MEDAL                      |
| 4.         | AARYAN<br>BHOSALE      | 100 MT<br>BACKSTROKE | INTERCOLLEGIATE<br>SWIMMING TOURNAMENT<br>ZONE II                       | GOLD MEDAL                      |
| 5.         | AARYAN<br>BHOSALE      | 200 MT<br>BACKSTROKE | INTERCOLLEGIATE<br>SWIMMING TOURNAMENT<br>ZONE II                       | GOLD<br>MEDAL                   |
| 6.         | AARYAN<br>BHOSALE      | 200 MT<br>FREESTYLE  | INTERCOLLEGIATE SWIMMING<br>TOURNAMENT ZONE II                          | GOLD<br>MEDAL                   |
| 7.         | AARYAN<br>BHOSALE      | 400 MT<br>FREESTYLE  | INTERCOLLEGIATE<br>SWIMMING TOURNAMENT<br>ZONE II                       | GOLD MEDAL                      |
| 8.         | SAHIL<br>GAWDE         | CHESSBOXING          | 1 <sup>ST</sup> ASIA OPEN CHESSBOXING<br>TOURNAMENT                     | SILVER<br>MEDAL                 |
|            |                        |                      |                                                                         |                                 |
| 9.         | SAHIL<br>GAWDE         | CHESSBOXING          | STATE LEVEL CHESSBOXING<br>TOURNAMENT                                   | GOLD MEDAL                      |
| 10.        | SAHIL<br>BHADARGE      | CARROM               | INTERCOLLEGIATE CARROM<br>TOURNAMENT IN<br>V.K.KRISHNA MENON<br>COLLEGE | 1 <sup>ST</sup> PRIZE           |
| 11.        | MOHD.<br>SUFIYAN       | CARROM               | INTERCOLLEGIATE CARROM<br>TOURNAMENT IN SHRI RAM<br>COLLEGE OF COMMERCE | 3 <sup>RD</sup> PRIZE           |
| 12.        | HARSH<br>YADAV         | CARROM               | INTERCOLLEGIATE CARROM<br>TOURNAMENT IN S.M.SHETTY<br>COLLEGE           | 1 <sup>ST</sup> PRIZE           |