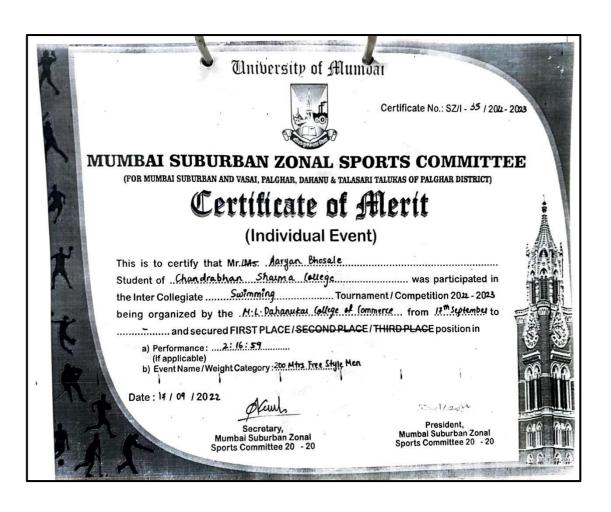

Sports Activities

| Sr.<br>No. | Name of the<br>Student | Sports/<br>Cultural  | University/State/<br>National/International                             | Name of the<br>Award /<br>Medal |
|------------|------------------------|----------------------|-------------------------------------------------------------------------|---------------------------------|
| 1.         | AARYAN<br>BHOSALE      | SWIMMING             | KHELO INDIA SWIMMING<br>TOURNAMENT                                      | BRONZE<br>MEDAL                 |
| 2.         | AARYAN<br>BHOSALE      | 400 MEDLEY<br>RELAY  | ALL INDIA INTER<br>UNIVERSITY<br>SWIMMING<br>TOURNAMENT                 | BRONZE<br>MEDAL                 |
| 3.         | AARYAN<br>BHOSALE      | 50 MT<br>BACKSTROKE  | INTERCOLLEGIATE<br>SWIMMING TOURNAMENT<br>ZONE II                       | GOLD MEDAL                      |
| 4.         | AARYAN<br>BHOSALE      | 100 MT<br>BACKSTROKE | INTERCOLLEGIATE<br>SWIMMING TOURNAMENT<br>ZONE II                       | GOLD MEDAL                      |
| 5.         | AARYAN<br>BHOSALE      | 200 MT<br>BACKSTROKE | INTERCOLLEGIATE<br>SWIMMING TOURNAMENT<br>ZONE II                       | GOLD<br>MEDAL                   |
| 6.         | AARYAN<br>BHOSALE      | 200 MT<br>FREESTYLE  | INTERCOLLEGIATE SWIMMING<br>TOURNAMENT ZONE II                          | GOLD<br>MEDAL                   |
| 7.         | AARYAN<br>BHOSALE      | 400 MT<br>FREESTYLE  | INTERCOLLEGIATE<br>SWIMMING TOURNAMENT<br>ZONE II                       | GOLD MEDAL                      |
| 8.         | SAHIL<br>GAWDE         | CHESSBOXING          | 1 <sup>ST</sup> ASIA OPEN CHESSBOXING<br>TOURNAMENT                     | SILVER<br>MEDAL                 |
|            |                        |                      |                                                                         |                                 |
| 9.         | SAHIL<br>GAWDE         | CHESSBOXING          | STATE LEVEL CHESSBOXING<br>TOURNAMENT                                   | GOLD MEDAL                      |
| 10.        | SAHIL<br>BHADARGE      | CARROM               | INTERCOLLEGIATE CARROM<br>TOURNAMENT IN<br>V.K.KRISHNA MENON<br>COLLEGE | 1 <sup>ST</sup> PRIZE           |
| 11.        | MOHD.<br>SUFIYAN       | CARROM               | INTERCOLLEGIATE CARROM<br>TOURNAMENT IN SHRI RAM<br>COLLEGE OF COMMERCE | 3 <sup>RD</sup> PRIZE           |
| 12.        | HARSH<br>YADAV         | CARROM               | INTERCOLLEGIATE CARROM<br>TOURNAMENT IN S.M.SHETTY<br>COLLEGE           | 1 <sup>ST</sup> PRIZE           |