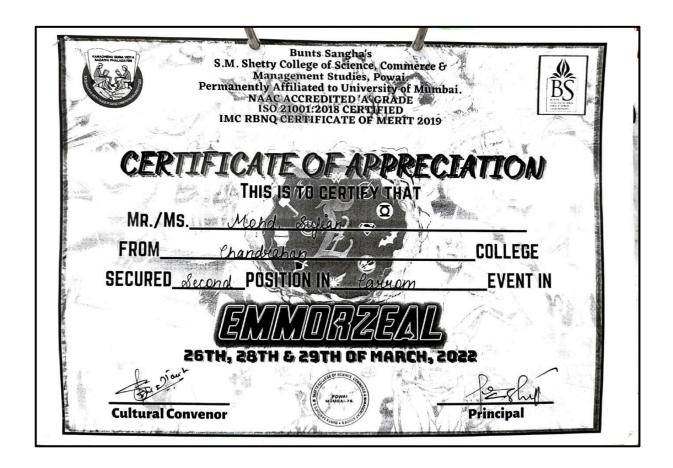

| 13. | MOHD<br>SUFIYAN  | CARROM | INTERCOLLEGIATE CARROM<br>TOURNAMENT IN S.M.SHETTY<br>COLLEGE                                | 2 <sup>ND</sup> PRIZE |
|-----|------------------|--------|----------------------------------------------------------------------------------------------|-----------------------|
| 14. | VIVEK<br>CHAUHAN | CHESS  | INTERCOLLEGIATE FEST IN<br>NIRMALA MEMORIAL<br>FOUNDATION COLLEGE OF<br>COMMERCE AND SCIENCE | 3 <sup>RD</sup> PRIZE |

# MOHD SUFIYAN