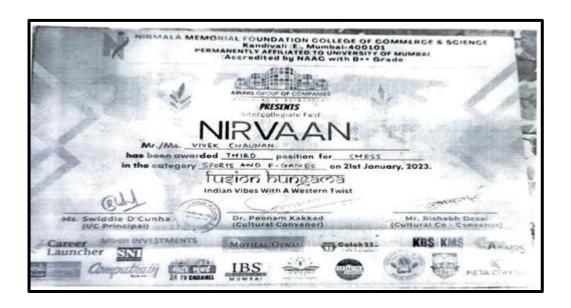

| 13. | MOHD<br>SUFIYAN  | CARROM | INTERCOLLEGIATE CARROM<br>TOURNAMENT IN S.M.SHETTY<br>COLLEGE                                | 2 <sup>ND</sup> PRIZE |
|-----|------------------|--------|----------------------------------------------------------------------------------------------|-----------------------|
| 14. | VIVEK<br>CHAUHAN | CHESS  | INTERCOLLEGIATE FEST IN<br>NIRMALA MEMORIAL<br>FOUNDATION COLLEGE OF<br>COMMERCE AND SCIENCE | 3 <sup>RD</sup> PRIZE |

# VIVEK CHAUHAN