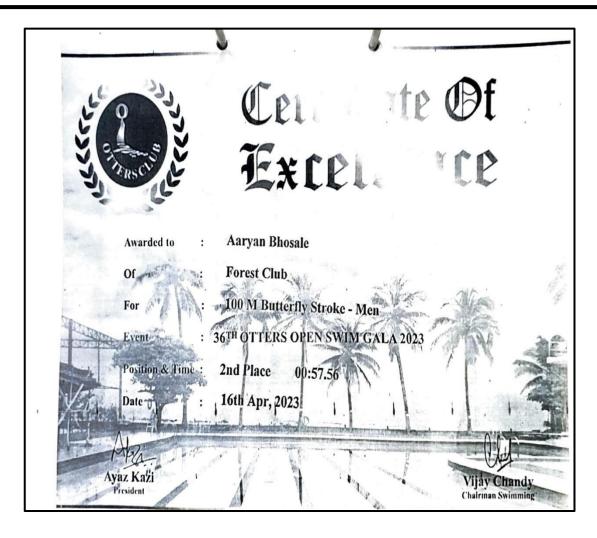

Sports Activities

| Sr.<br>No. | Name of the<br>Student | Sports/<br>Cultural  | University/State/<br>National/International                             | Name of the<br>Award /<br>Medal |
|------------|------------------------|----------------------|-------------------------------------------------------------------------|---------------------------------|
| 1.         | AARYAN<br>BHOSALE      | SWIMMING             | KHELO INDIA SWIMMING<br>TOURNAMENT                                      | BRONZE<br>MEDAL                 |
| 2.         | AARYAN<br>BHOSALE      | 400 MEDLEY<br>RELAY  | ALL INDIA INTER<br>UNIVERSITY<br>SWIMMING<br>TOURNAMENT                 | BRONZE<br>MEDAL                 |
| 3.         | AARYAN<br>BHOSALE      | 50 MT<br>BACKSTROKE  | INTERCOLLEGIATE<br>SWIMMING TOURNAMENT<br>ZONE II                       | GOLD MEDAL                      |
| 4.         | AARYAN<br>BHOSALE      | 100 MT<br>BACKSTROKE | INTERCOLLEGIATE<br>SWIMMING TOURNAMENT<br>ZONE II                       | GOLD MEDAL                      |
| 5.         | AARYAN<br>BHOSALE      | 200 MT<br>BACKSTROKE | INTERCOLLEGIATE<br>SWIMMING TOURNAMENT<br>ZONE II                       | GOLD<br>MEDAL                   |
| 6.         | AARYAN<br>BHOSALE      | 200 MT<br>FREESTYLE  | INTERCOLLEGIATE SWIMMING<br>TOURNAMENT ZONE II                          | GOLD<br>MEDAL                   |
| 7.         | AARYAN<br>BHOSALE      | 400 MT<br>FREESTYLE  | INTERCOLLEGIATE<br>SWIMMING TOURNAMENT<br>ZONE II                       | GOLD MEDAL                      |
| 8.         | SAHIL<br>GAWDE         | CHESSBOXING          | 1 <sup>ST</sup> ASIA OPEN CHESSBOXING<br>TOURNAMENT                     | SILVER<br>MEDAL                 |
|            |                        |                      |                                                                         |                                 |
| 9.         | SAHIL<br>GAWDE         | CHESSBOXING          | STATE LEVEL CHESSBOXING<br>TOURNAMENT                                   | GOLD MEDAL                      |
| 10.        | SAHIL<br>BHADARGE      | CARROM               | INTERCOLLEGIATE CARROM<br>TOURNAMENT IN<br>V.K.KRISHNA MENON<br>COLLEGE | 1 <sup>ST</sup> PRIZE           |
| 11.        | MOHD.<br>SUFIYAN       | CARROM               | INTERCOLLEGIATE CARROM<br>TOURNAMENT IN SHRI RAM<br>COLLEGE OF COMMERCE | 3 <sup>RD</sup> PRIZE           |
| 12.        | HARSH<br>YADAV         | CARROM               | INTERCOLLEGIATE CARROM<br>TOURNAMENT IN S.M.SHETTY<br>COLLEGE           | 1 <sup>ST</sup> PRIZE           |