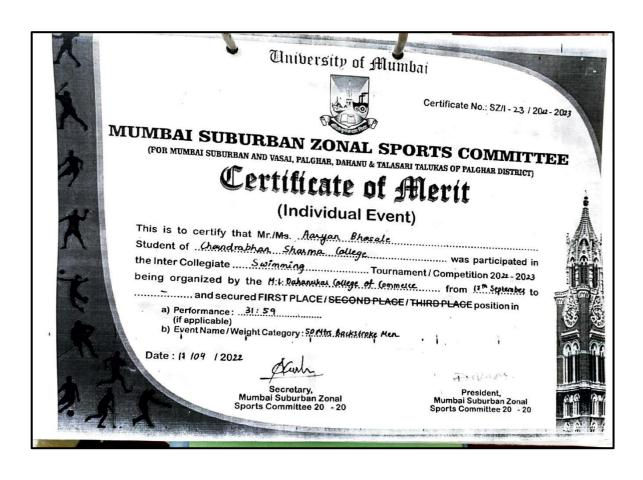

Sports Activities

| Sr.<br>No. | Name of the<br>Student | Sports/<br>Cultural  | University/State/<br>National/International                             | Name of the<br>Award /<br>Medal |
|------------|------------------------|----------------------|-------------------------------------------------------------------------|---------------------------------|
| 1.         | AARYAN<br>BHOSALE      | SWIMMING             | KHELO INDIA SWIMMING<br>TOURNAMENT                                      | BRONZE<br>MEDAL                 |
| 2.         | AARYAN<br>BHOSALE      | 400 MEDLEY<br>RELAY  | ALL INDIA INTER<br>UNIVERSITY<br>SWIMMING<br>TOURNAMENT                 | BRONZE<br>MEDAL                 |
| 3.         | AARYAN<br>BHOSALE      | 50 MT<br>BACKSTROKE  | INTERCOLLEGIATE<br>SWIMMING TOURNAMENT<br>ZONE II                       | GOLD MEDAL                      |
| 4.         | AARYAN<br>BHOSALE      | 100 MT<br>BACKSTROKE | INTERCOLLEGIATE<br>SWIMMING TOURNAMENT<br>ZONE II                       | GOLD MEDAL                      |
| 5.         | AARYAN<br>BHOSALE      | 200 MT<br>BACKSTROKE | INTERCOLLEGIATE<br>SWIMMING TOURNAMENT<br>ZONE II                       | GOLD<br>MEDAL                   |
| 6.         | AARYAN<br>BHOSALE      | 200 MT<br>FREESTYLE  | INTERCOLLEGIATE SWIMMING<br>TOURNAMENT ZONE II                          | GOLD<br>MEDAL                   |
| 7.         | AARYAN<br>BHOSALE      | 400 MT<br>FREESTYLE  | INTERCOLLEGIATE<br>SWIMMING TOURNAMENT<br>ZONE II                       | GOLD MEDAL                      |
| 8.         | SAHIL<br>GAWDE         | CHESSBOXING          | 1 <sup>ST</sup> ASIA OPEN CHESSBOXING<br>TOURNAMENT                     | SILVER<br>MEDAL                 |
|            |                        |                      |                                                                         |                                 |
| 9.         | SAHIL<br>GAWDE         | CHESSBOXING          | STATE LEVEL CHESSBOXING<br>TOURNAMENT                                   | GOLD MEDAL                      |
| 10.        | SAHIL<br>BHADARGE      | CARROM               | INTERCOLLEGIATE CARROM<br>TOURNAMENT IN<br>V.K.KRISHNA MENON<br>COLLEGE | 1 <sup>ST</sup> PRIZE           |
| 11.        | MOHD.<br>SUFIYAN       | CARROM               | INTERCOLLEGIATE CARROM<br>TOURNAMENT IN SHRI RAM<br>COLLEGE OF COMMERCE | 3 <sup>RD</sup> PRIZE           |
| 12.        | HARSH<br>YADAV         | CARROM               | INTERCOLLEGIATE CARROM<br>TOURNAMENT IN S.M.SHETTY<br>COLLEGE           | 1 <sup>ST</sup> PRIZE           |