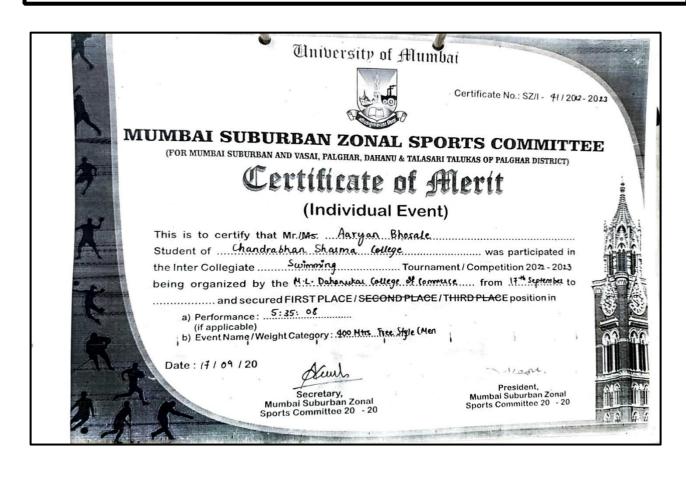

Sports Activities

| Sr.<br>No. | Name of the<br>Student | Sports/<br>Cultural  | University/State/<br>National/International                             | Name of the<br>Award /<br>Medal |
|------------|------------------------|----------------------|-------------------------------------------------------------------------|---------------------------------|
| 1.         | AARYAN<br>BHOSALE      | SWIMMING             | KHELO INDIA SWIMMING<br>TOURNAMENT                                      | BRONZE<br>MEDAL                 |
| 2.         | AARYAN<br>BHOSALE      | 400 MEDLEY<br>RELAY  | ALL INDIA INTER<br>UNIVERSITY<br>SWIMMING<br>TOURNAMENT                 | BRONZE<br>MEDAL                 |
| 3.         | AARYAN<br>BHOSALE      | 50 MT<br>BACKSTROKE  | INTERCOLLEGIATE<br>SWIMMING TOURNAMENT<br>ZONE II                       | GOLD MEDAL                      |
| 4.         | AARYAN<br>BHOSALE      | 100 MT<br>BACKSTROKE | INTERCOLLEGIATE<br>SWIMMING TOURNAMENT<br>ZONE II                       | GOLD MEDAL                      |
| 5.         | AARYAN<br>BHOSALE      | 200 MT<br>BACKSTROKE | INTERCOLLEGIATE<br>SWIMMING TOURNAMENT<br>ZONE II                       | GOLD<br>MEDAL                   |
| 6.         | AARYAN<br>BHOSALE      | 200 MT<br>FREESTYLE  | INTERCOLLEGIATE SWIMMING<br>TOURNAMENT ZONE II                          | GOLD<br>MEDAL                   |
| 7.         | AARYAN<br>BHOSALE      | 400 MT<br>FREESTYLE  | INTERCOLLEGIATE<br>SWIMMING TOURNAMENT<br>ZONE II                       | GOLD MEDAL                      |
| 8.         | SAHIL<br>GAWDE         | CHESSBOXING          | 1 <sup>ST</sup> ASIA OPEN CHESSBOXING<br>TOURNAMENT                     | SILVER<br>MEDAL                 |
|            |                        |                      |                                                                         |                                 |
| 9.         | SAHIL<br>GAWDE         | CHESSBOXING          | STATE LEVEL CHESSBOXING<br>TOURNAMENT                                   | GOLD MEDAL                      |
| 10.        | SAHIL<br>BHADARGE      | CARROM               | INTERCOLLEGIATE CARROM<br>TOURNAMENT IN<br>V.K.KRISHNA MENON<br>COLLEGE | 1 <sup>ST</sup> PRIZE           |
| 11.        | MOHD.<br>SUFIYAN       | CARROM               | INTERCOLLEGIATE CARROM<br>TOURNAMENT IN SHRI RAM<br>COLLEGE OF COMMERCE | 3 <sup>RD</sup> PRIZE           |
| 12.        | HARSH<br>YADAV         | CARROM               | INTERCOLLEGIATE CARROM<br>TOURNAMENT IN S.M.SHETTY<br>COLLEGE           | 1 <sup>ST</sup> PRIZE           |