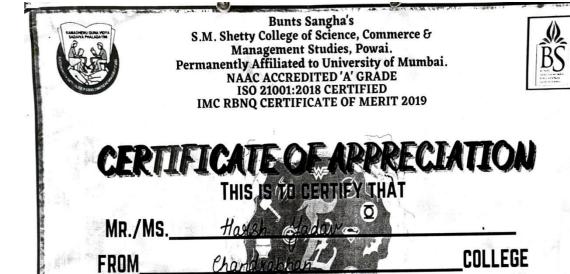

#### HARSH YADAV

**EVENT IN** SECURED First

**Cultural Convenor** 

Principal

Sports Activities

| Sr.<br>No. | Name of the<br>Student | Sports/<br>Cultural  | University/State/<br>National/International                             | Name of the<br>Award /<br>Medal |
|------------|------------------------|----------------------|-------------------------------------------------------------------------|---------------------------------|
| 1.         | AARYAN<br>BHOSALE      | SWIMMING             | KHELO INDIA SWIMMING<br>TOURNAMENT                                      | BRONZE<br>MEDAL                 |
| 2.         | AARYAN<br>BHOSALE      | 400 MEDLEY<br>RELAY  | ALL INDIA INTER<br>UNIVERSITY<br>SWIMMING<br>TOURNAMENT                 | BRONZE<br>MEDAL                 |
| 3.         | AARYAN<br>BHOSALE      | 50 MT<br>BACKSTROKE  | INTERCOLLEGIATE<br>SWIMMING TOURNAMENT<br>ZONE II                       | GOLD MEDAL                      |
| 4.         | AARYAN<br>BHOSALE      | 100 MT<br>BACKSTROKE | INTERCOLLEGIATE<br>SWIMMING TOURNAMENT<br>ZONE II                       | GOLD MEDAL                      |
| 5.         | AARYAN<br>BHOSALE      | 200 MT<br>BACKSTROKE | INTERCOLLEGIATE<br>SWIMMING TOURNAMENT<br>ZONE II                       | GOLD<br>MEDAL                   |
| 6.         | AARYAN<br>BHOSALE      | 200 MT<br>FREESTYLE  | INTERCOLLEGIATE SWIMMING<br>TOURNAMENT ZONE II                          | GOLD<br>MEDAL                   |
| 7.         | AARYAN<br>BHOSALE      | 400 MT<br>FREESTYLE  | INTERCOLLEGIATE<br>SWIMMING TOURNAMENT<br>ZONE II                       | GOLD MEDAL                      |
| 8.         | SAHIL<br>GAWDE         | CHESSBOXING          | 1 <sup>ST</sup> ASIA OPEN CHESSBOXING<br>TOURNAMENT                     | SILVER<br>MEDAL                 |
|            |                        |                      |                                                                         |                                 |
| 9.         | SAHIL<br>GAWDE         | CHESSBOXING          | STATE LEVEL CHESSBOXING<br>TOURNAMENT                                   | GOLD MEDAL                      |
| 10.        | SAHIL<br>BHADARGE      | CARROM               | INTERCOLLEGIATE CARROM<br>TOURNAMENT IN<br>V.K.KRISHNA MENON<br>COLLEGE | 1 <sup>ST</sup> PRIZE           |
| 11.        | MOHD.<br>SUFIYAN       | CARROM               | INTERCOLLEGIATE CARROM<br>TOURNAMENT IN SHRI RAM<br>COLLEGE OF COMMERCE | 3 <sup>RD</sup> PRIZE           |
| 12.        | HARSH<br>YADAV         | CARROM               | INTERCOLLEGIATE CARROM<br>TOURNAMENT IN S.M.SHETTY<br>COLLEGE           | 1 <sup>ST</sup> PRIZE           |